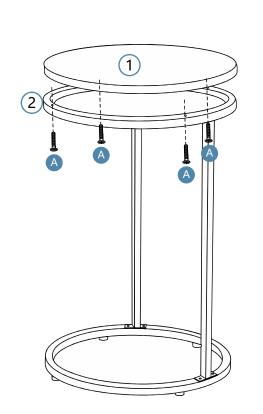

## Brixton Side Table - Round

3

Attach panel [1] to frame [2] with 4 × screws (A).

You`re done, enjoy!

mocka.co.nz l mocka.com.au