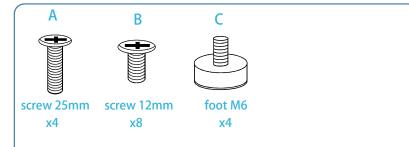

## Brixton Side Table - Round

Insert 4 × foot (C) into frame [3].

Attach frames [4] to frames [2] and [3] with 8 × screws (B).

2

mocka.co.nz l mocka.com.au

## Brixton Side Table - Round

3

Attach panel [1] to frame [2] with 4 × screws (A).

You`re done, enjoy!

mocka.co.nz l mocka.com.au