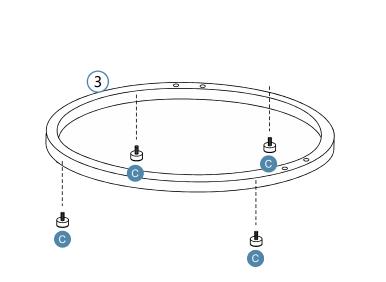

## Brixton Side Table - Round

Insert 4 × foot (C) into frame [3].

Attach frames [4] to frames [2] and [3] with 8 × screws (B).

2

mocka.co.nz l mocka.com.au